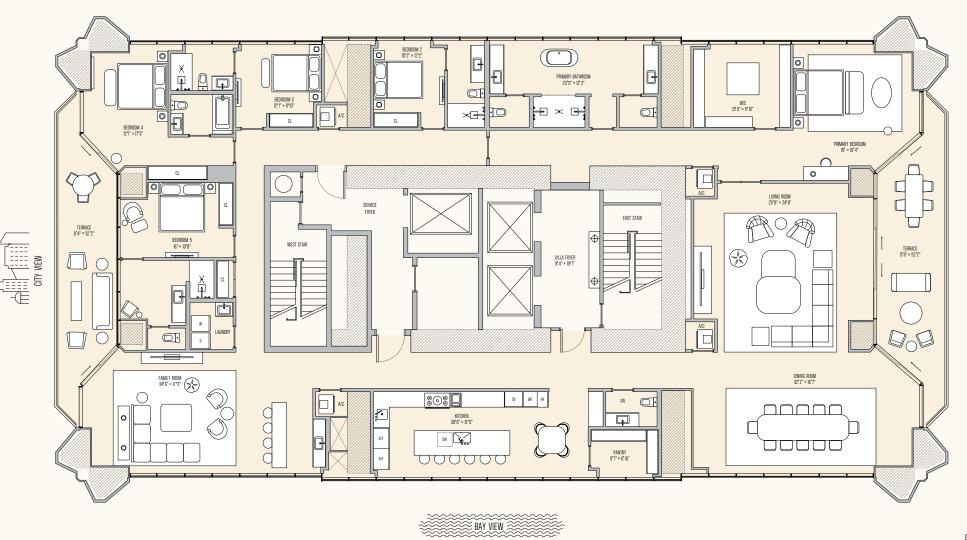

29TH STREET

LITTLE BLUE COVE

BAY VIEW

5 BEDROOMS | 5 BATHROOMS | 1 POWDER ROOM | 2 PRIVATE TERRACES