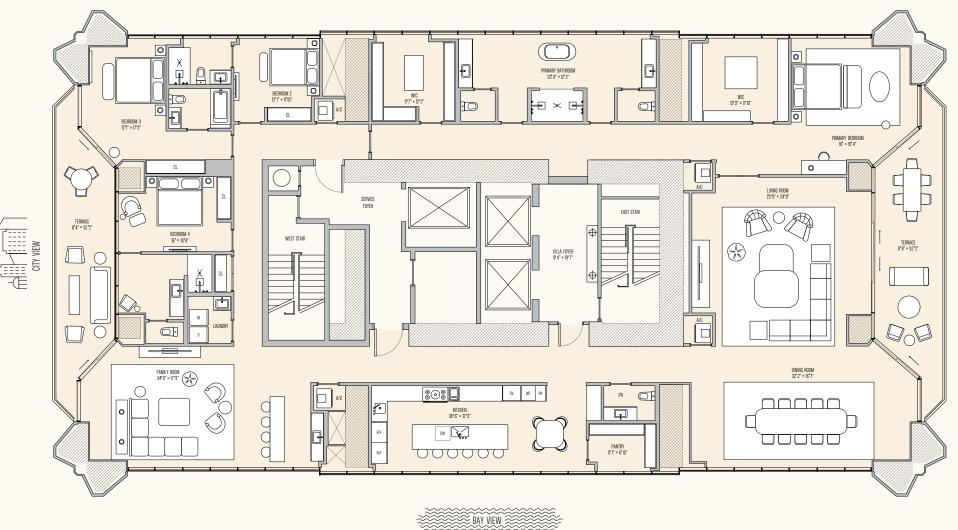

4 BEDROOMS | 4 BATHROOMS | 1 POWDER ROOM | 2 PRIVATE TERRACES



## 305-726-4312

The Condominum is not owned, developed, or sold by Major Food Groups or its afflictes ["MFG"]. This condominum is being developed by 7D edge Property. ILC, o Delaware limited liability company ("Developer"), which has a limited right or use the trademarked names and logas of Terra. One Thousand Group or MFG and you gree to look solely to Developer". In which has a limited right or use the trademarked names and logas of Terra. One Thousand Group or MFG and you gree to look solely to Developer". In which has a not be frame the trademarked names and logas of Terra. One Thousand Group or MFG and you gree to look solely to Developer". In which has a notifier to sell, or solicitation is and in the prospectus (offering circular) for the condominum and with respect to ensy and a