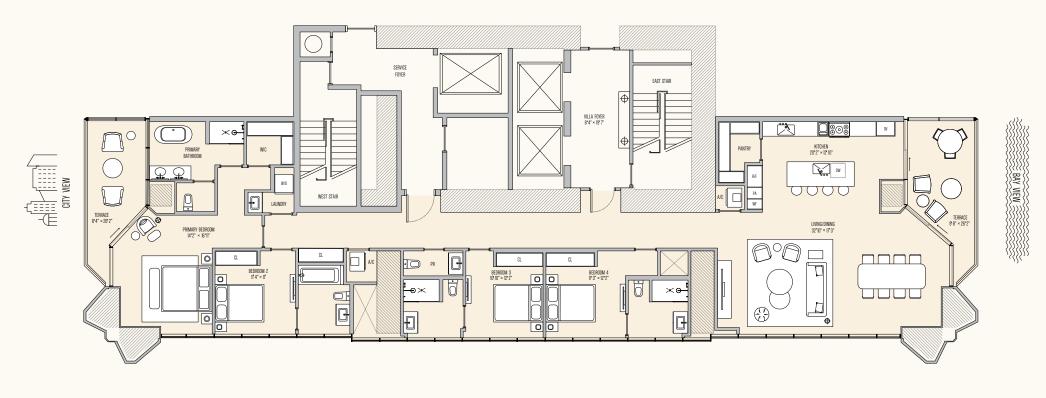

N

4 BEDROOMS | 4 BATHROOMS | 1 POWDER ROOM | 2 PRIVATE TERRACES

## 305-726-4312

The Condominum is not owned, developed, or sold by Major Food Groups or its affiliates ("MFG"). This condominum is being developed by 710 Edge Paperty, LLC, a Delaware limited liability company ("Developer"), which has a limited right to use the trademarked names and logos of Terra. One Thousand Group or MFG and you agree to look solely to Developer (and not to Terra, One Thousand Group or MFG and you agree to look solely or Developer (and not to Terra). One Thousand diroup or MFG and you agree to look solely and the marking and relation of the condominum. These metalents are not into the Condominum and white the section of the condominum and where the marking and relation of the condominum and where the found to the marking and relation of the condominum and where the trademarked names and the prospect to sole and the marking and relation of the condominum and where the trademarked net and relation of the condominum and where the found the marking and relation of the condominum and where the marking and relation of the condominum and where the prospect to sole and content of the condominum and where the marking and relation of an offer to sell, or solicitation or an offer to sell or solicitation or an unit to the condominum and where the approaches ferences and statements contained in this foor plan representations and the approaches ferences and statements are and table proporties ferences and statements are and table proporties ferences and table and the approaches of the organization and whithan are considered in the proporties ferences and and t