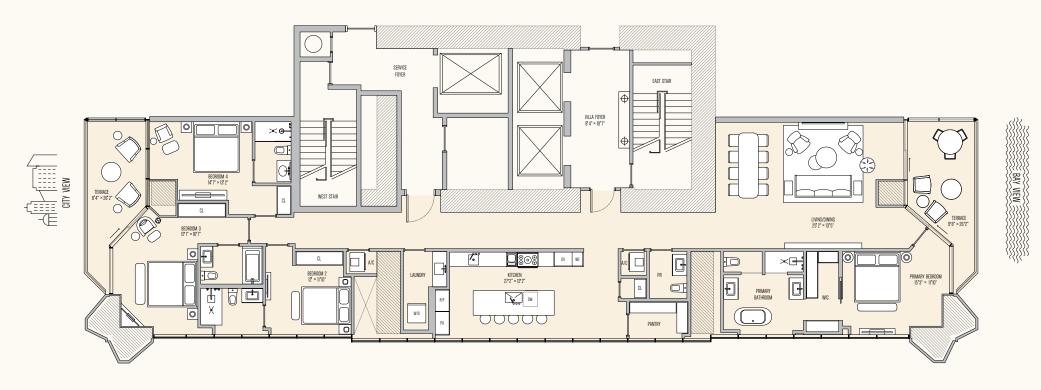

N

INTERIOR: 2,936-2,972 SF | EXTERIOR: 298-350 SF | TOTAL: 3,267-3,302 SF

4 BEDROOMS | 4 BATHROOMS | 1 POWDER ROOM | 2 PRIVATE TERRACES

305-726-4312

The Condominum is not owned, developed, or sold by Major Food Groups or its affiliates ("MFG"). This condominum is being developed by 710 Edge Property, LIC, a Delaware limited liability company ("Developer"), which has a limited right to use the trademarked names and logos of Terra. One Thousand Group and MrG and you agree to look solely to Developer (and not to Terra, One Thousand Hard Carlo Company of the statements or representations made about the project by the Developer. Any and all statements, disclasures and/or representations shall be deemarked names and/or to the trade of one of the trade of one of the trade of one of the trade of the and existing and of or development of the Condominum. These matching and of or the results or to the trade to be an offer to sell, or solicitation to buy and an other trade to be an offer to sell, or solicitation of an offer to sell, or solicitation or an offer to sell, or solicitation or an offer to sell, or solicitation or an offer to sell or solicitation or an offer to sell or solicitation or an offer to sell, or solicitation or an offer to sell, or solicitation or an offer to sell or solicitation or and which ways and to or other arrangements made with any real estatements the egrading the project and na agreements, inclusivation and white proves the developer or solicitation or an offer to sell or solicitation or and white the eveloper is ensured. Internet of the condominum and the sees of goes of the condominum and white se