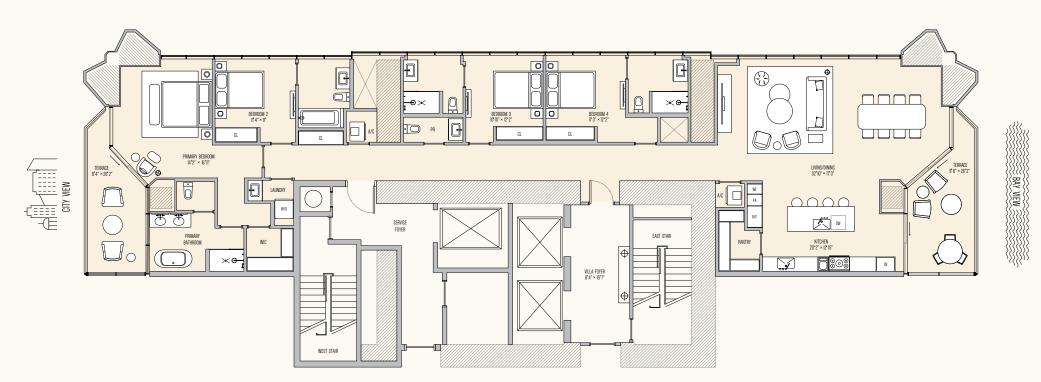

4 BEDROOMS | 4 BATHROOMS | 1 POWDER ROOM | 2 PRIVATE TERRACES

N

INTERIOR: 2,936-2,972 SF | EXTERIOR: 298-350 SF | TOTAL: 3,267-3,302 SF

4 BEDROOMS | 4 BATHROOMS | 1 POWDER ROOM | 2 PRIVATE TERRACES

305-726-4312

The Condominum is not owned, developed, or sold by Major Food Groups or its affiliates ("MFG"). This condominum is being developed by 710 Edge Property, LIC, a Delaware limited liability company ("Developer"), which has a limited right to use the trademarked names and logos of Terra. One Thousand Group and MrG and you agree to look solely to Developer (and not to Terra, One Thousand Hard Carlo Company of the statements or representations made about the project by the Developer. Any and all statements, disclasures and/or representations shall be deemarked names and/or to the trade of one of the trade of one of the trade of one of the trade of the and existing and of or development of the Condominum. These matching and of or the results or to the trade to be an offer to sell, or solicitation to buy and an other trade to be an offer to sell, or solicitation of an offer to sell, or solicitation or an offer to sell, or solicitation or an offer to sell, or solicitation or an offer to sell or solicitation or an offer to sell or solicitation or an offer to sell, or solicitation or an offer to sell, or solicitation or an offer to sell or solicitation or and which ways and to or other arrangements made with any real estatements the egrading the project and na agreements, inclusivation and white proves the developer or solicitation or an offer to sell or solicitation or and white the eveloper is ensured. Internet of the condominum and the sees of goes of the condominum and white se