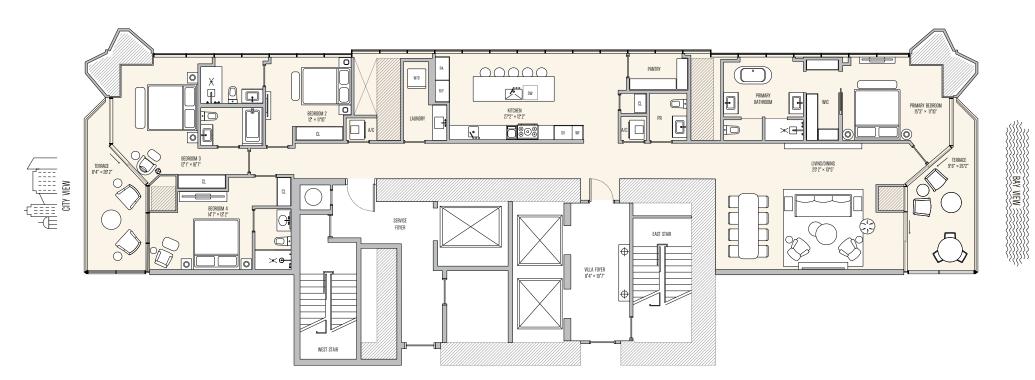

4 BEDROOMS | 4 BATHROOMS | 1 POWDER ROOM | 2 PRIVATE TERRACES

N

INTERIOR: 2,936-2,972 SF | EXTERIOR: 298-350 SF | TOTAL: 3,267-3,302 SF

4 BEDROOMS | 4 BATHROOMS | 1 POWDER ROOM | 2 PRIVATE TERRACES

305-726-4312

The Condominum is not owned, developed, or sold by Major Food Groups or its affiliates ("MFG"). This condominum is being developed by 710 Edge Property, LIC, a Delaware limited liability company ("Developer"), which has a limited right to use the trademarked names and logos of Terra. One Thousand Group and MrG and you agree to look solely to Developer (and not to Terra, One Thousand Hard Carlo Company of the statements or representations made about the project by the Developer. Any and all statements, disclasures and/or representations shall be deemarked names and/or to the trade of one of the trade of one of the trade of one of the trade of the and existing and of or development of the Condominum. These matching and of or the results or to the trade to be an offer to sell, or solicitation to buy and an other trade to be an offer to sell, or solicitation of an offer to sell, or solicitation or an offer to sell, or solicitation or an offer to sell, or solicitation or an offer to sell or solicitation or an offer to sell or solicitation or an offer to sell, or solicitation or an offer to sell, or solicitation or an offer to sell or solicitation or and which ways and to or other arrangements made with any real estatements the egrading the project and na agreements, inclusivation and white proves the developer or solicitation or an offer to sell or solicitation or and white the eveloper is ensured. Internet of the condominum and the sees of goes of the condominum and white se